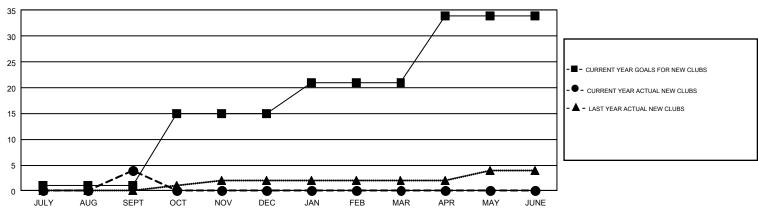

## GMT MONTHLY MEMBERSHIP PROGRESS REPORT

Results as of: 9/30/2019

REPORT DOES NOT INCLUDE CLUBS IN UNDISTRICTED AREAS.

GMT Constitutional Area 1, Group C

GMT: OPEN

| Clubs         |               |              |               | Members               |                           |                         |                                                    |  |
|---------------|---------------|--------------|---------------|-----------------------|---------------------------|-------------------------|----------------------------------------------------|--|
|               | RESULTS FO    | OR 2019-2020 |               | RESULTS FOR 2019-2020 |                           |                         |                                                    |  |
| QUARTER       | NEW CLUB GOAL | NEW CLUBS    | DROPPED CLUBS | QUARTER               | MEMBER GROWTH NET<br>GOAL | MEMBER GROWTH<br>ACTUAL | DROPPED<br>MEMBERS ACTUAL<br>(including transfers) |  |
| JULY/AUG/SEPT | 1             | 4            | 3             | JULY/AUG/SEPT         | 504                       | 826                     | 860                                                |  |
| OCT/NOV/DEC   | 14            | 0            | 0             | OCT/NOV/DEC           | 640                       | 0                       | 0                                                  |  |
| JAN/FEB/MAR   | 6             | 0            | 0             | JAN/FEB/MAR           | 754                       | 0                       | 0                                                  |  |
| APR/MAY/JUNE  | 13            | 0            | 0             | APR/MAY/JUNE          | 551                       | 0                       | 0                                                  |  |