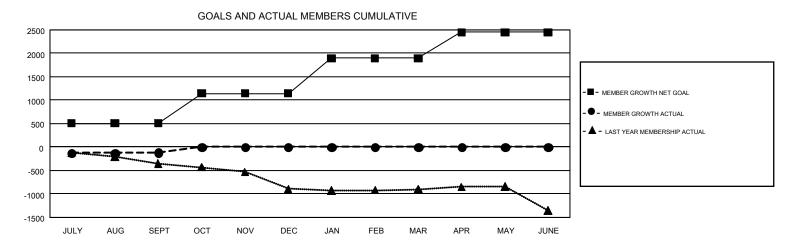

## GMT MONTHLY MEMBERSHIP PROGRESS REPORT

Results as of: 9/30/2019

REPORT DOES NOT INCLUDE CLUBS IN UNDISTRICTED AREAS.

GMT Constitutional Area 1, Group C

GMT: OPEN

| Clubs         |               |              |               | Members               |                           |                         |                                                    |  |
|---------------|---------------|--------------|---------------|-----------------------|---------------------------|-------------------------|----------------------------------------------------|--|
|               | RESULTS FO    | OR 2019-2020 |               | RESULTS FOR 2019-2020 |                           |                         |                                                    |  |
| QUARTER       | NEW CLUB GOAL | NEW CLUBS    | DROPPED CLUBS | QUARTER               | MEMBER GROWTH NET<br>GOAL | MEMBER GROWTH<br>ACTUAL | DROPPED<br>MEMBERS ACTUAL<br>(including transfers) |  |
| JULY/AUG/SEPT | 1             | 4            | 3             | JULY/AUG/SEPT         | 504                       | 826                     | 860                                                |  |
| OCT/NOV/DEC   | 14            | 0            | 0             | OCT/NOV/DEC           | 640                       | 0                       | 0                                                  |  |
| JAN/FEB/MAR   | 6             | 0            | 0             | JAN/FEB/MAR           | 754                       | 0                       | 0                                                  |  |
| APR/MAY/JUNE  | 13            | 0            | 0             | APR/MAY/JUNE          | 551                       | 0                       | 0                                                  |  |